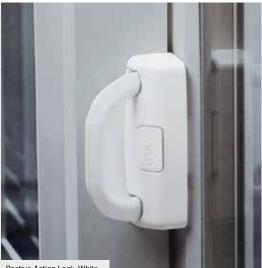

HARDWARE

Positive Action<sup>™</sup> Lock

Casement HARDWARE Casement/Awning Operator, Sash Lock

Awning

HARDWARE Casement/Awning Operator, Sash Lock

Picture and Radius

HARDWARE Non-operable

Hardware color will match interior frame color selection of white or tan.

### Horizontal Slider

HARDWARE Positive Action Lock

Postive Action Lock, White

Casement/Awning Operator

Postive Action Lock, Tan

Sash Lock