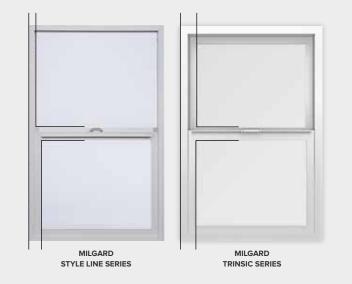

## What are Sightlines?

A sightline is the distance between the outside of the frame and the edge of the glass.

Look closely at the frame on these two single hung windows. On the Style Line® Series to the left, you'll notice that the top piece of glass is larger than the bottom piece of glass. For the Trinsic<sup>™</sup> Series window on the right, you can see that the top and bottom pieces of glass are the same size.

No matter which design you prefer, Milgard has just the right window to complement any home.