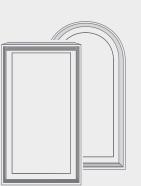

## What are Sightlines?

A sightline is the distance between the outside of the frame and the edge of the glass.

Look closely at the frame on these two single hung windows. On the Style Line® Series to the left, you'll notice that the top piece of glass is larger than the bottom piece of glass. For the Trinsic<sup>™</sup> Series window on the right, you can see that the top and bottom pieces of glass are the same size.

No matter which design you prefer, Milgard has just the right window to complement any home.