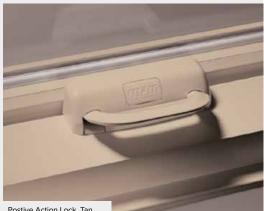

### Horizontal Slider

HARDWARE Positive Action Lock

Postive Action Lock, White

Casement/Awning Operator

Postive Action Lock, Tan

Sash Lock